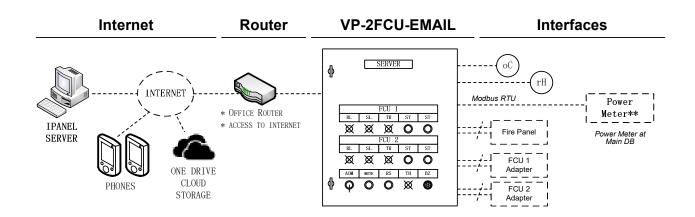

## General Features

- IP55 Enclosure. Incoming MCB and Control Fuse.
- Control for 2 x numbers of FCU via Adapter Card#
- AOM Model Selector. Local Start/ Stop buttons. LED Indicating Lamps for Run/ Stop/ Trip/ High Temperature Status. Buzzer with Mute and Reset Buttons
- Weekly Timer. Automatic 12-Hours duty-standby operation
- Interlock with External High Temperature Thermostat
- Automatic start of standby unit in event of duty trip or room high temperature status
- Delay-Off timing to avoid temporary loss of air-conditioning during auto-change over transitional period
- Interlock with Fire Alarm (24VDC)
- Integrated digital Temperature/ RH sensor
- Modbus RTU for power monitoring in electrical DB\*\*
- IoT controller with Wifi 802.11 b/g/n^
- Alarm and Data Logging, Email Alerts, Web page monitoring and One Drive Cloud Storage
- ^ Requires access to Office Router for Internet access
- \*\* Optional upgrade with Power Meter (Line voltages, current, power factor, active energy, active power)

| Models | 5 |
|--------|---|
|--------|---|

| Control Via Adapter Card                                   | Price (SIN \$)<br>Exclude GST |
|------------------------------------------------------------|-------------------------------|
| VP-2FCU-EMAIL (# Exclude Internet Router and subscription) | 1,389.95                      |

## Web Page and Email Features

Automatic Email alerts on Alarm conditions (eg. Trip, High Temperature, Fire Alarm)

anadore 36.8 Grg C 101y: 46.7 % (%)

Web page monitoring

1.632

East HE

hed all Mon. MI Apr 2010 10:38:31 +0

- Data Logging (Temperature/ Humidity/ Electrical Power)
- Cloud Storage with OneDrive (2GB)