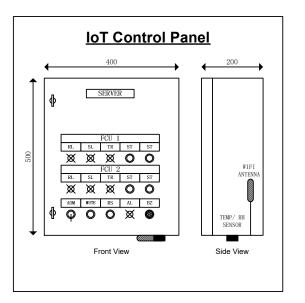

## **General Description**

Control Panel for 12-Hours Duty-Standby Air-conditioning for essential service rooms (Computer/ Server/ LAN/ CSR/ MDF/ FCC Rooms)

## General Features

- IP55 Enclosure. Incoming MCB and Control Fuse.
- Control for 2 x numbers of FCU via Adapter Card#
- AOM Model Selector. Local Start/ Stop buttons. LED Indicating Lamps for Run/ Stop/ Trip/ High Temperature Status. Buzzer with Mute and Reset Buttons
- Weekly Timer. Automatic 12-Hours duty-standby operation
- Interlock with External High Temperature Thermostat
- Automatic start of standby unit in event of duty trip or room high temperature status
- Delay-Off timing to avoid temporary loss of air-conditioning during auto-change over transitional period
- Interlock with Fire Alarm (24VDC)
- Integrated digital Temperature/ RH sensor
- Modbus RTU for power monitoring in electrical DB\*\*
- IoT controller with Wifi 802.11 b/g/n^
- Alarm and Data Logging, Email Alerts, Web page monitoring and One Drive Cloud Storage
- ^ Requires access to Office Router for Internet access
- \*\* Optional upgrade with Power Meter (Line voltages, current, power factor, active energy, active power)

| Models | 5 |
|--------|---|
|--------|---|

| Control Via Adapter Card                                   | Price (SIN \$)<br>Exclude GST |
|------------------------------------------------------------|-------------------------------|
| VP-2FCU-EMAIL (# Exclude Internet Router and subscription) | 1,389.95                      |