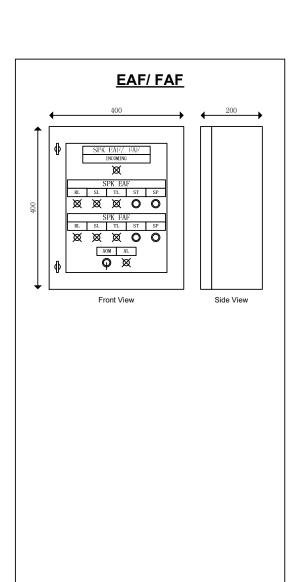

# EAF/ FAF for Sprinkler Pump Room MV Fan System (E)

#### **General Description**

PLC Control Panel for EAF/ FAF Sprinkler Pump Room, with PLC Network to Firemen Remote Panel. Interlocking with Sprinkler Pump Run Status

#### **General Features**

- ❖ IP55 Enclosure. Incoming MCB and Control Fuse.
- Equipped with IP2-RTU MkII Controller. Control for EAF/ FAF with 2 x DOL starters with TOR
- AOM Model Selector. Local Start/ Stop buttons. LED Indicating Lamps for Run/ Stop/ Trip/ Fire Alarm Status
- Interlock with Sprinkler Pump Run status
- ❖ EAF/ FAF Control Interlock
- \* RS485 Modbus network for interface with Firemen Remote Panel (FRP)

#### Models

Descriptions

MV-SPK-EAF/FAF - [ P/ kW ]

Note: [ P/ kW ], indicates Phase/ kW ratings of Motor (< 3kW)