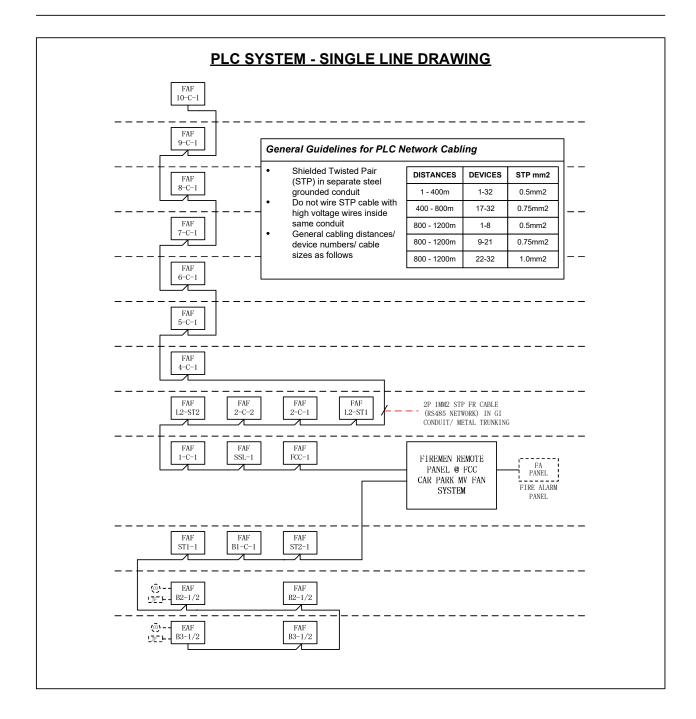

### **General Description**

PLC Local Control Panels for Mechanical & Ventilation fans with RS485 Modbus communication to Firemen Remote Panel (FRP)

- > Rapid Installation
- > Savings in FR Cabling Works
- > Cost Savings of about 30%

#### **General Features**

- ❖ Firemen Remote Panel (Models MV-FRP or MV-FRP-17TP)
- \* RS485 Modbus Network to Local Control Panels
- Maximum 1,200 meters using 2P STP 1mm2 FR Cables