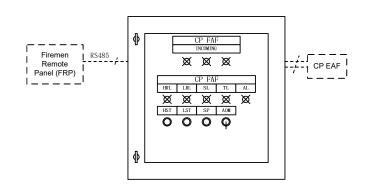

### Car Park EAF MV Fan System (E)

#### **General Description**

PLC Control Panel for Car Park EAF, with PLC Network to Firemen Remote Panel. Interlocking with CO sensor and Fire Alarm

#### **General Features**

- ❖ IP65 Enclosure. Incoming MCB and Control Fuse.
- Equipped with IP2-RTU MkII Controller. Control for EAF with VSD
- AOM Model Selector. Local High Start/ Low Start/ Stop buttons. LED Indicating Lamps for High/ Low Run/ Run/ Stop/ Trip/ CO High/ CO Low/ Fire Alarm Status
- ❖ Interlock with Timer, CO sensor and Fire Alarm
- \* RS485 Modbus network for interface with Firemen Remote Panel (FRP)

#### Models

Descriptions

MV-CP-EAF-VSD - [ P/ kW ]

Variable Speed Drive (VSD) for 2 Speed Control Note: [ P/ kW ], indicates Phase/ kW ratings of Motor