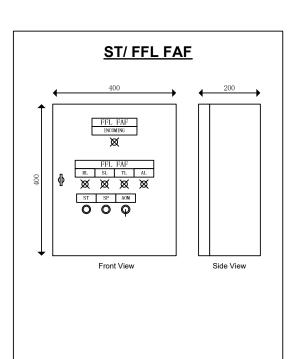

#### **General Description**

PLC Control Panel for Staircase/ Firemen Lift Lobby FAF, with PLC Network to Firemen Remote Panel. Interlocking with Timer and Fire Alarm

#### **General Features**

- ❖ IP55 Enclosure. Incoming MCB and Control Fuse.
- Equipped with IP2-RTU MkII Controller. Control for FAF with DOL starter with TOR
- AOM Model Selector. Local Start/ Stop buttons. LED Indicating Lamps for Run/ Stop/ Trip/ Fire Alarm Status
- ❖ Interlock with Timer and Fire Alarm
- RS485 Modbus network for interface with Firemen Remote Panel (FRP)

#### **Models**

Descriptions

MV-ST-FAF - [ P/ kW ]

MV-FFL-FAF - [ P/ kW ]

Note: [ P/ kW ], indicates Phase/ kW ratings of Motor (< 3kW)