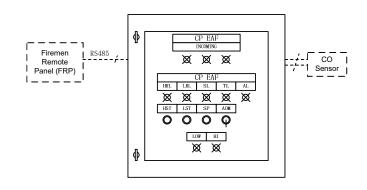

### Car Park EAF MV Fan System (E)

#### **General Description**

PLC Control Panel for Car Park EAF, with PLC Network to Firemen Remote Panel. Interlocking with CO sensor and Fire Alarm

#### **General Features**

- ❖ IP65 Enclosure. Incoming MCB and Control Fuse.
- Equipped with IP2-RTU MkII Controller. Control for EAF with VSD
- AOM Model Selector. Local High Start/ Low Start/ Stop buttons. LED Indicating Lamps for High/ Low Run/ Run/ Stop/ Trip/ CO High/ CO Low/ Fire Alarm Status
- ❖ Interlock with Timer, CO sensor and Fire Alarm
- \* RS485 Modbus network for interface with Firemen Remote Panel (FRP)

#### Models

Descriptions

MV-CP-EAF-VSD - [ P/ kW ]

Variable Speed Drive (VSD) for 2 Speed Control Note: [ P/ kW ], indicates Phase/ kW ratings of Motor