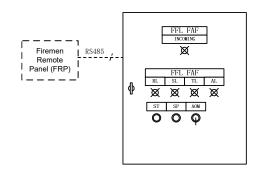

#### **General Description**

PLC Control Panel for Staircase/ Firemen Lift Lobby FAF, with PLC Network to Firemen Remote Panel. Interlocking with Timer and Fire Alarm

#### **General Features**

- ❖ IP55 Enclosure. Incoming MCB and Control Fuse.
- Equipped with IP2-RTU MkII Controller. Control for FAF with DOL starter with TOR
- AOM Model Selector. Local Start/ Stop buttons. LED Indicating Lamps for Run/ Stop/ Trip/ Fire Alarm Status
- ❖ Interlock with Timer and Fire Alarm
- RS485 Modbus network for interface with Firemen Remote Panel (FRP)