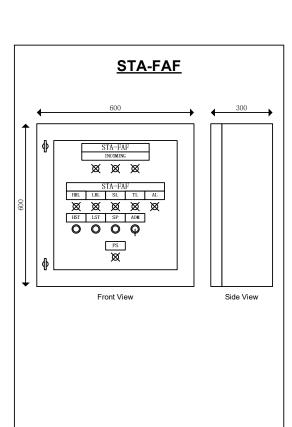

## Staircase Pressurization Fan MV Fan System (E)

#### **General Description**

PLC Control Panel for Staircase Pressurization Fan with PLC Network to Firemen Remote Panel. Interlocking with Differential Pressure Sensor and Fire Alarm

#### **General Features**

- ❖ IP65 Enclosure. Incoming MCB and Control Fuse.
- Equipped with IP2-RTU MkII Controller. Control for Staircase FAF with VSD
- AOM Model Selector. Local High Start/ Low Start/ Stop buttons. LED Indicating Lamps for High/ Low Run/ Run/ Stop/ Trip/ Pressure Switch/ Fire Alarm Status
- Interlock with Timer, Differential Pressure sensor and Fire Alarm
- RS485 Modbus network for interface with Firemen Remote Panel (FRP)

#### Models

Descriptions

MV-STA-FAF-VSD - [ P/ kW ]

Variable Speed Drive (VSD) for 2 Speed Control Note: [ P/ kW ], indicates Phase/ kW ratings of Motor