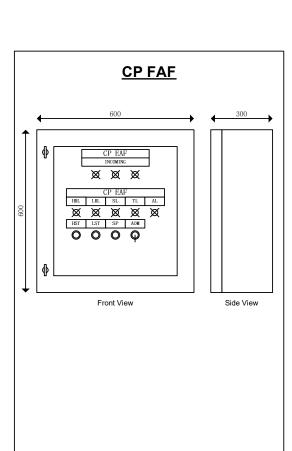

### Car Park FAF MV Fan System (E)

#### **General Description**

PLC Control Panel for Car Park FAF, with PLC Network to Firemen Remote Panel. Interlocking with Car Park EAF and Fire Alarm

#### **General Features**

- ❖ IP65 Enclosure. Incoming MCB and Control Fuse.
- Equipped with IP2-RTU MkII Controller. Control for FAF with VSD
- AOM Model Selector. Local High Start/ Low Start/ Stop buttons. LED Indicating Lamps for High/ Low Run/ Run/ Stop/ Trip/ CO High/ CO Low/ Fire Alarm Status
- Interlock with Car Park EAF and Fire Alarm
- RS485 Modbus network for interface with Firemen Remote Panel (FRP)

#### Models

Descriptions

MV-CP-FAF-VSD - [ P/ kW ]

Variable Speed Drive (VSD) for 2 Speed Control Note: [ P/ kW ], indicates Phase/ kW ratings of Motor