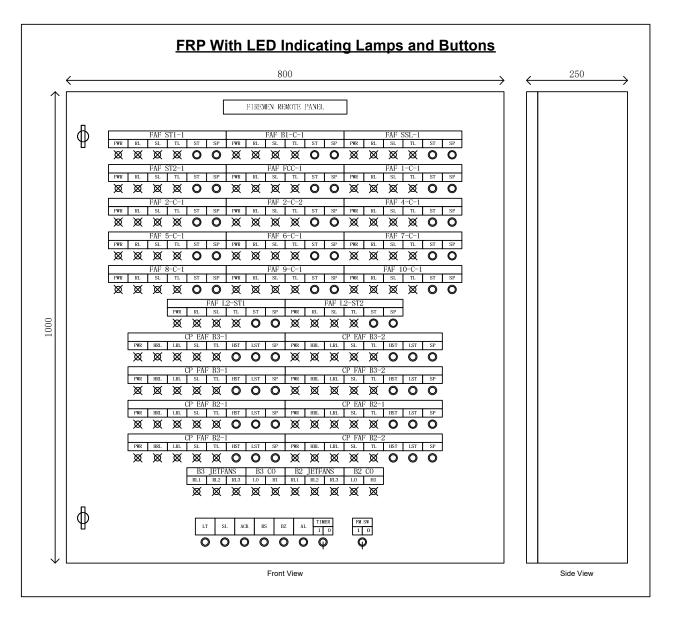

# Firemen Remote Panel - FRP MV Fan System (E)

#### **General Description**

Firemen Remote Panel (FRP) with PLC Network to MV Fan Local Control Panels. Interlocking with Fire Alarm and Timer

#### **General Features**

- IP55 Enclosure. Incoming MCB and Control Fuse.
- Equipped with Master PLC Controller for Remote Monitoring and control of MV Fan system
- Firemen Mode Selector and Timer Mode Selector. Local Start/ Stop buttons. LED Indicating Lamps for Run/ Stop/ Trip/ Fire Alarm Status
- Interlock with Timer and Fire Alarm Panel
- RS485 Modbus network to Local Control Panels

#### **Models**

Descriptions
MV-FRP

Note: Customized for specific configuration of MV Fan system