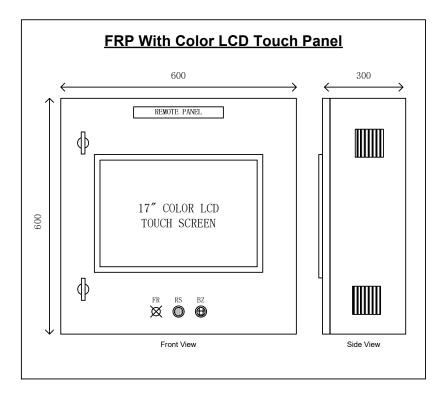

#### **General Description**

Color LCD Touch Panel Firemen Remote Panel (FRP) with PLC Network to MV Fan Local Control Panels. Interlocking with Fire Alarm and Timer

#### **General Features**

- ❖ IP55 Enclosure. Incoming MCB and Control Fuse.
- Equipped with Color LCD Touch Panel for Remote Monitoring and control of MV Fan system
- Graphics User Interfaces for Firemen Mode Selector and Timer Mode Selector. Local Start/ Stop buttons. LED Indicating Lamps for Run/ Stop/ Trip/ Fire Alarm Status
- ❖ Interlock with Timer and Fire Alarm Panel
- RS485 Modbus network to Local Control Panels
- Energy efficient and compact in size, ideal for buildings with small Fire Command Centre (FCC)

#### **Models**

Descriptions

MV-FRP-17TP

Note: Customized for specific configuration of MV Fan system