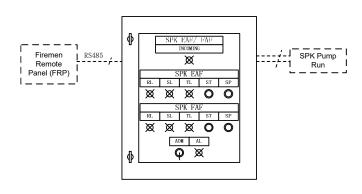

# EAF/ FAF for Sprinkler Pump Room MV Fan System (E)

#### **General Description**

PLC Control Panel for EAF/ FAF Sprinkler Pump Room, with PLC Network to Firemen Remote Panel. Interlocking with Sprinkler Pump Run Status

#### **General Features**

- ❖ IP55 Enclosure. Incoming MCB and Control Fuse.
- Equipped with IP2-RTU MkII Controller. Control for EAF/ FAF with 2 x DOL starters with TOR
- AOM Model Selector. Local Start/ Stop buttons. LED Indicating Lamps for Run/ Stop/ Trip/ Fire Alarm Status
- Interlock with Sprinkler Pump Run status
- ❖ EAF/ FAF Control Interlock
- \* RS485 Modbus network for interface with Firemen Remote Panel (FRP)

#### Models

Descriptions

MV-SPK-EAF/FAF - [ P/ kW ]

Note: [ P/ kW ], indicates Phase/ kW ratings of Motor (< 3kW)