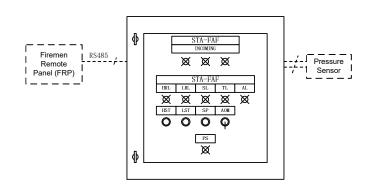

## Staircase Pressurization Fan MV Fan System (E)

#### **General Description**

PLC Control Panel for Staircase Pressurization Fan with PLC Network to Firemen Remote Panel. Interlocking with Differential Pressure Sensor and Fire Alarm

#### **General Features**

- ❖ IP65 Enclosure. Incoming MCB and Control Fuse.
- Equipped with IP2-RTU MkII Controller. Control for Staircase FAF with VSD
- AOM Model Selector. Local High Start/ Low Start/ Stop buttons. LED Indicating Lamps for High/ Low Run/ Run/ Stop/ Trip/ Pressure Switch/ Fire Alarm Status
- Interlock with Timer, Differential Pressure sensor and Fire Alarm
- RS485 Modbus network for interface with Firemen Remote Panel (FRP)

#### Models

Descriptions

MV-STA-FAF-VSD - [ P/ kW ]

Variable Speed Drive (VSD) for 2 Speed Control Note: [ P/ kW ], indicates Phase/ kW ratings of Motor